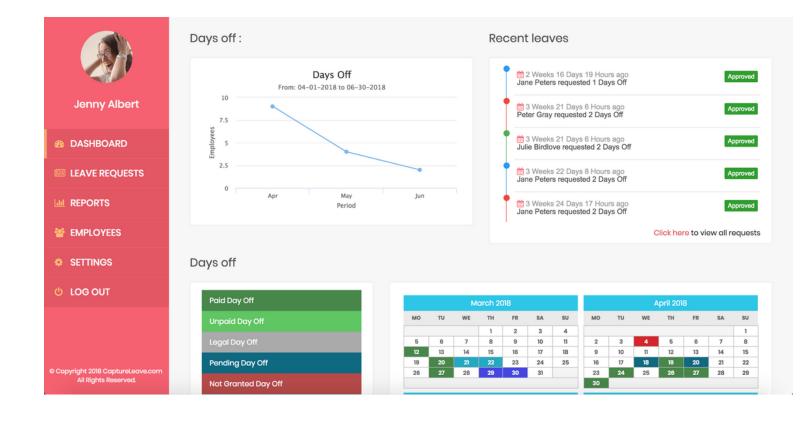

## System

Web-Based: Available Anywhere, 24/7

**Automated Leave Tracking** 

Manage Complex Accruals Settings

Best Mobile Application

### **Features**

Quick, Easy Leave Requests

Automatic Notifications, Leave Calculations, Labels

Accrual-based Assignment Automation

Web-based, Customizable

Enterprise Account - Manage Multiple Portals

Permissions & Role Management

User Groups, Custom Labels

Track All Leave Types

View Logs/ Change Requests

Ready-to-Go

Integration Ready Through API & SSO

Free Professional Help

and more....